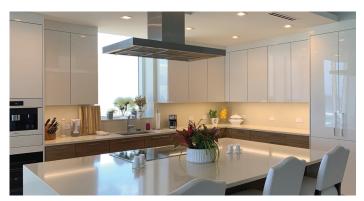

## **FEATURES**

- Spacious, Modern Design
- Eleven-Foot Ceilings throughout
- Choice of Top Quality Appliance Packages such as Miele, Sub-Zero, Viking
- Great Views of the Lake, City and mountains
- Advanced Technology Energy Efficient Mechanicals
- LEED® Gold Building

#### **AVAILABLE FINISHES**

- Tiled Porcelain
- Marble Countertops
- Wood Floors
- Premium Carpet
- High End Cabinetry
- Premium Fixtures