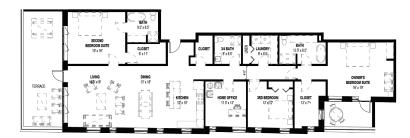

# **Three Bedroom Townhouse** with Outdoor Terrace

Enjoy unparalleled amenities, services, luxurious design and comfort in your new CityPlace home. Live in a vibrant, dynamic community that redefines modern urban life in the center of downtown, with Burlington's restaurants, shops, cafés, culture and entertainment just steps from your door.

## **SPECIFICATIONS / LAYOUT**

- 3 Bedrooms
- 2,600 sf Interior Space
- 3-3/4 Baths
- 340 sf Outdoor Terrace
- Home Office