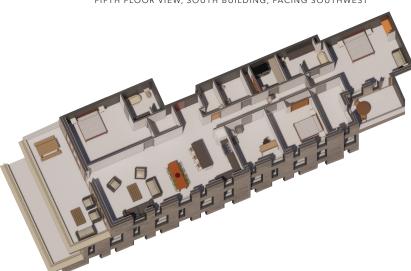

# **Three Bedroom Townhouse** with Outdoor Terrace

Enjoy unparalleled amenities, services, luxurious design and comfort in your new CityPlace home. Live in a vibrant, dynamic community that redefines modern urban life in the center of downtown, with Burlington's restaurants, shops, cafés, culture and entertainment just steps from your door.

## **SPECIFICATIONS / LAYOUT**

- 3 Bedrooms
- 2,600 sf Interior Space
- 3-3/4 Baths
- 340 sf Outdoor Terrace
- Home Office

FIFTH FLOOR VIEW, SOUTH BUILDING, FACING SOUTHWEST

©2021 CityPlace Burlington, all rights reserved. Unauthorized use prohibited. Housing specifications, dimensions, layout, features, amenities, services subject to change without notice. Sales contract price determined by size, location, features, finishes, amenities, appliance package, design team cost, services and other available options. Unit availability subject to change. Date of occupancy contingent on permit approvals and construction start date. Photos, renderings and floorplans are intended as representations only.